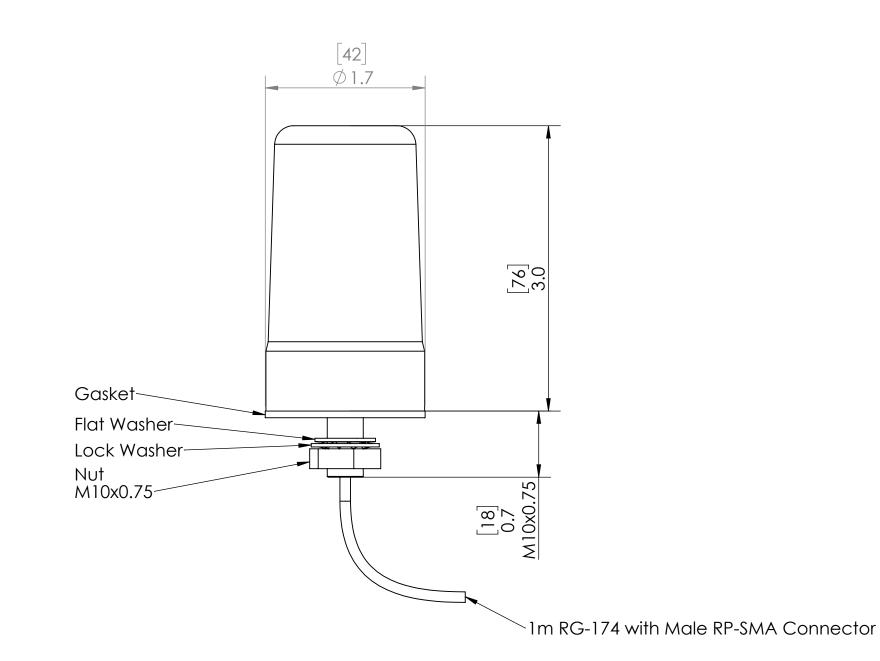

-

С

|     |                                                                                                                                                 |           |            |         | Specification                      |   |  |
|-----|-------------------------------------------------------------------------------------------------------------------------------------------------|-----------|------------|---------|------------------------------------|---|--|
|     | Frequency                                                                                                                                       |           |            |         | 902~928MHz                         |   |  |
|     | Gain                                                                                                                                            |           |            |         | 5.8dBi                             |   |  |
|     | V.S.W.R.                                                                                                                                        |           |            |         | < 2.7                              | В |  |
|     | Impe                                                                                                                                            | danc      | е          |         | 50 Ohm                             |   |  |
|     | Cable, Connector                                                                                                                                |           |            |         | RG-174, 1m,RP-SMA, Male            |   |  |
|     | Polarization                                                                                                                                    |           |            |         | Linear, Vertical                   |   |  |
|     | Dimension                                                                                                                                       |           |            |         | 42(Dia.) x 75.6 (H)                |   |  |
|     | Ingress Rating                                                                                                                                  |           |            |         | IPX7                               |   |  |
|     | Operation Temperature                                                                                                                           |           |            |         | -40 to +80°C                       |   |  |
|     | Storage Temperature                                                                                                                             |           |            |         | -40 to +85°C                       |   |  |
| -   | UNLESS OTHERWISE SPECIFIED:                                                                                                                     |           | NAME       | DATE    |                                    | _ |  |
|     | DIMENSIONS ARE IN INCHES<br>TOLERANCES:<br>FRACTIONAL± 1/64<br>ANGULAR: MACH±. 1°BEND±1/2°<br>TWO PLACE DECIMAL±.01<br>THREE PLACE DECIMAL±.005 | DRAWN     | S.BLODGETT | 5/1/201 | <sup>19</sup> SignalFire Telemetry |   |  |
|     |                                                                                                                                                 | CHECKED   |            |         | TITLE:                             | A |  |
|     |                                                                                                                                                 | ENG APPR. |            |         | Mechanical Drawing,                |   |  |
|     |                                                                                                                                                 | MFG APPR. |            |         | Ext-Ant                            |   |  |
|     | INTERPRET GEOMETRIC<br>TOLERANCING PER:                                                                                                         | Q.A.      |            |         |                                    |   |  |
|     | MATERIAL                                                                                                                                        | COMMENTS: |            |         | DWG. NO. REV                       |   |  |
| DLE | FINISH                                                                                                                                          |           |            |         | 965-0058-01 A                      |   |  |
|     | DO NOT SCALE DRAWING                                                                                                                            |           |            |         | SCALE 1:1 SHEET 1 OF 1             |   |  |