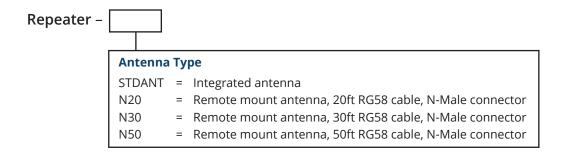

ciency solar charger
- Solar panel and all mounting hardware/brackets included
- Rugged design for demanding outdoor industrial environments
- Simple to install and maintain

#### TECHNICAL SPECIFICATIONS

#### **Operating Temp**

-40°F to 185°F (-40°C to 85°C)

#### Humidity

0% - 100% condensing

#### **Power**

Integrated solar system with 9Ah battery

#### **Radio Power**

500mW

#### **Receive Sensitivity**

-105dBm

#### Antenna

Omnidirectional, +5dBi gain

#### Security

AES 128bit Encryption

#### Radio Frequency

902-928 ISM FHSS, FCC part 15 Compliant

### Range

3 miles

#### **Internal Diagnostics**

Battery voltage, signal strength

#### **Enclosure**

Aluminum, NEMA 4x

#### Weight

5 lbs (2.27 kg)



# SOLAR POWERED REPEATER NODE



#### STANDARD CONFIGURATION ORDER CODES