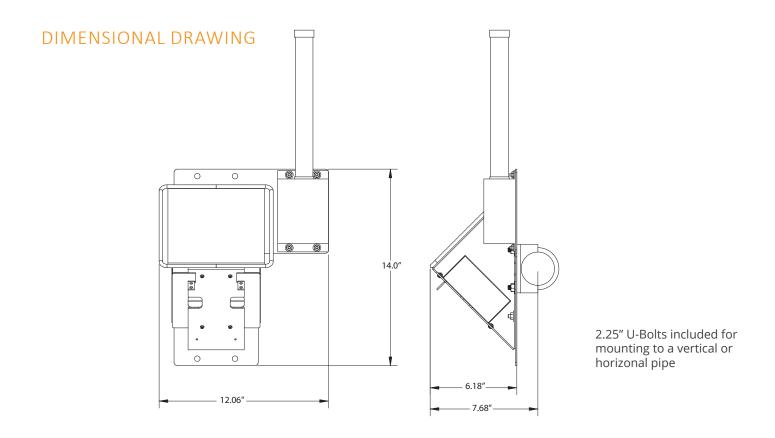

able battery pack with integrated high efficiency solar charger
- Solar panel and all mounting hardware/brackets included
- Rugged design for demanding outdoor industrial environments
- Simple to install and maintain

#### TECHNICAL SPECIFICATIONS

#### **Operating Temp**

-40°F to 185°F (-40°C to 85°C)

#### Humidity

0% - 100% condensing

#### **Power**

Integrated solar system with 9Ah battery

#### **Radio Power**

500mW

#### **Receive Sensitivity**

-105dBm

#### Antenna

Omnidirectional, +5dBi gain

#### Security

AES 128bit Encryption

#### Radio Frequency

902-928 ISM FHSS, FCC part 15 Compliant

### Range

3 miles

#### **Internal Diagnostics**

Battery voltage, signal strength

#### **Enclosure**

Aluminum, NEMA 4x

#### Weight

5 lbs (2.27 kg)



# SOLAR POWERED REPEATER NODE



#### STANDARD CONFIGURATION ORDER CODES