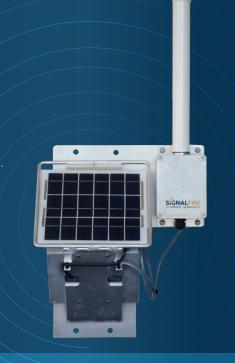

## SOLAR POWERED REPEATER NODE

USED TO EXTEND THE RANGE OF A SIGNALFIRE NETWORK

LONG RANGE RADIO

SELF-CONTAINED SOLAR POWER SYSTEM

#### **FEATURES**

- Automatically configures as part of the SignalFire mesh network
- Forwards messages from all SignalFire nodes
- 500mW radio with high gain antenna
- Optional N-Connector for remote mounted antenna
- Range up to 3 miles

- Internal rechargeable battery pack with integrated high efficiency solar charger
- Solar panel and all mounting hardware/brackets included
- Rugged design for demanding outdoor industrial environments
- Simple to install and maintain